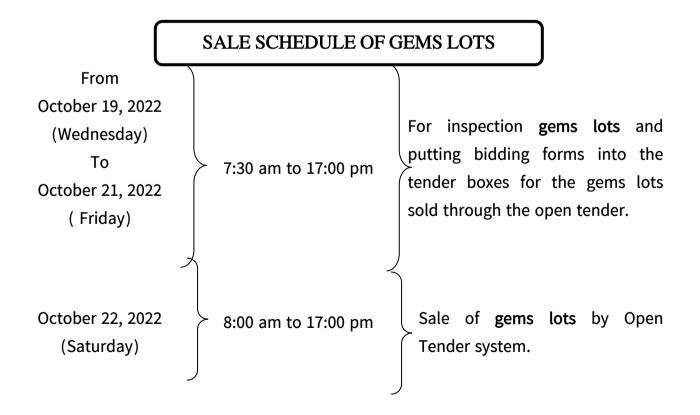

| Sr. | Types of Lots | Sales System | Deposit Payment Date |
|-----|---------------|--------------|----------------------|
| 1   | Pearl         | Open Tender  | 19.10.2022           |
| 2   | Gems          | Open Tender  | 21.10.2022           |
| 3   | Jade          | Open Tender  | 22.10.2022           |