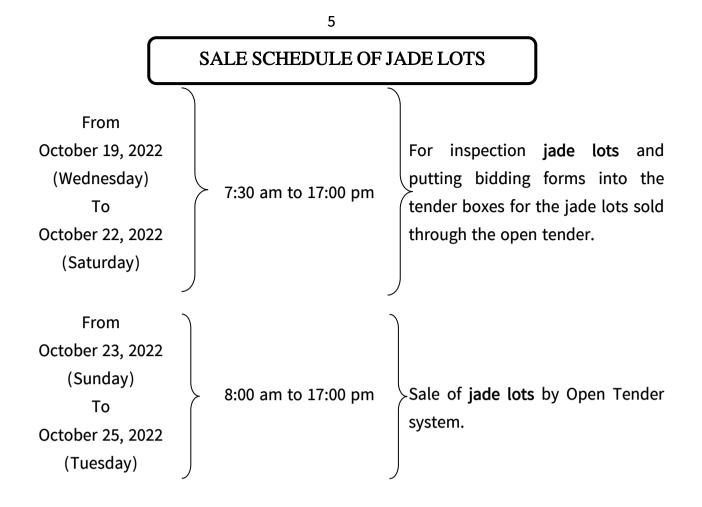

| Sr. | Types of Lots | Sales System | Deposit Payment Date |
|-----|---------------|--------------|----------------------|
| 1   | Pearl         | Open Tender  | 19.10.2022           |
| 2   | Gems          | Open Tender  | 21.10.2022           |
| 3   | Jade          | Open Tender  | 22.10.2022           |