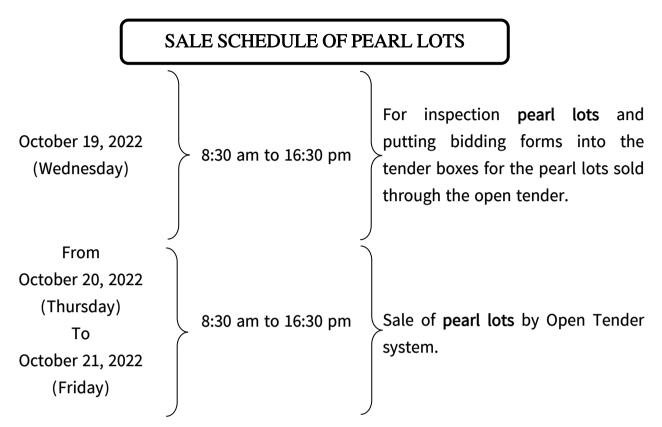

| Sr. | Types of Lots | Sales System | Deposit Payment Date |
|-----|---------------|--------------|----------------------|
| 1   | Pearl         | Open Tender  | 19.10.2022           |
| 2   | Gems          | Open Tender  | 21.10.2022           |
| 3   | Jade          | Open Tender  | 22.10.2022           |